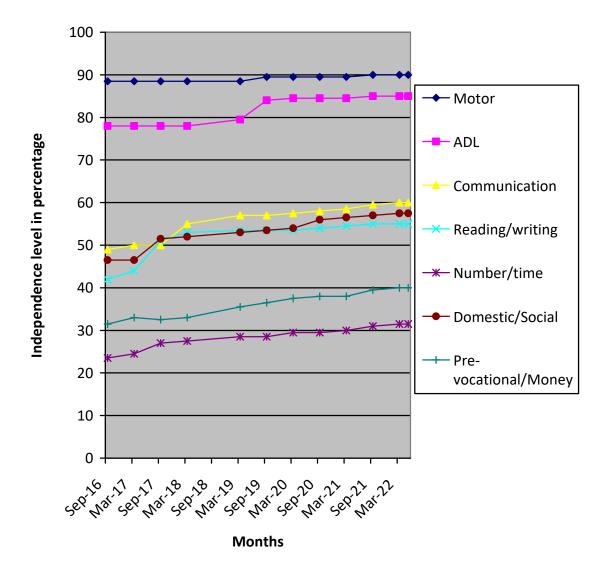

| Class (*)                                                                  | Pre-Vocational                                                                                                                       |          |                                       |      |                              |  |  |  |
|----------------------------------------------------------------------------|--------------------------------------------------------------------------------------------------------------------------------------|----------|---------------------------------------|------|------------------------------|--|--|--|
| Report Period                                                              | Mar 2022 to Sep 2022                                                                                                                 |          |                                       |      |                              |  |  |  |
| Severity of<br>Intellectual<br>Disability                                  | Moderate Intellectual disability                                                                                                     |          |                                       |      |                              |  |  |  |
| Assessment                                                                 |                                                                                                                                      | (Initial | Sep 2016<br>(Initial<br>assessment**) |      | 22 May 2022<br>(%)           |  |  |  |
| (**-% represents<br>assessment based on<br>normal development of<br>100% ) | 1.Motor Activities                                                                                                                   | 88.5     |                                       | 90   | 90                           |  |  |  |
|                                                                            | 2.Activities of Daily<br>Living                                                                                                      | 78       |                                       | 85   | 85                           |  |  |  |
|                                                                            | 3.Communication                                                                                                                      | 49       |                                       | 60   | 60                           |  |  |  |
|                                                                            | 4.Reading/ Writing                                                                                                                   | 42       |                                       | 55   | 55                           |  |  |  |
|                                                                            | 5.Number/ Time                                                                                                                       | 23.5     |                                       | 31.5 | 31.5                         |  |  |  |
|                                                                            | 6.Domestic / Social<br>Skills                                                                                                        | 46.5     |                                       | 57.5 | 57.5                         |  |  |  |
|                                                                            | 7.Pre Vocational /<br>Money Concept                                                                                                  | 31.5     |                                       | 40   | 40                           |  |  |  |
| Extra Curricular /<br>Participation                                        | Nature of Program                                                                                                                    |          | No. of program participation          |      | Prizes /<br>Recognitions won |  |  |  |
|                                                                            | Cultural                                                                                                                             |          | -                                     |      | -                            |  |  |  |
|                                                                            | Sports                                                                                                                               |          | -                                     |      | -                            |  |  |  |
|                                                                            | Drawing                                                                                                                              |          | -                                     |      | -                            |  |  |  |
| Progress Report                                                            | Since joining, she has improved 8.57% on average out of seven areas in period of 68 months based on BASIC-MR Scale provided by NIMH. |          |                                       |      |                              |  |  |  |